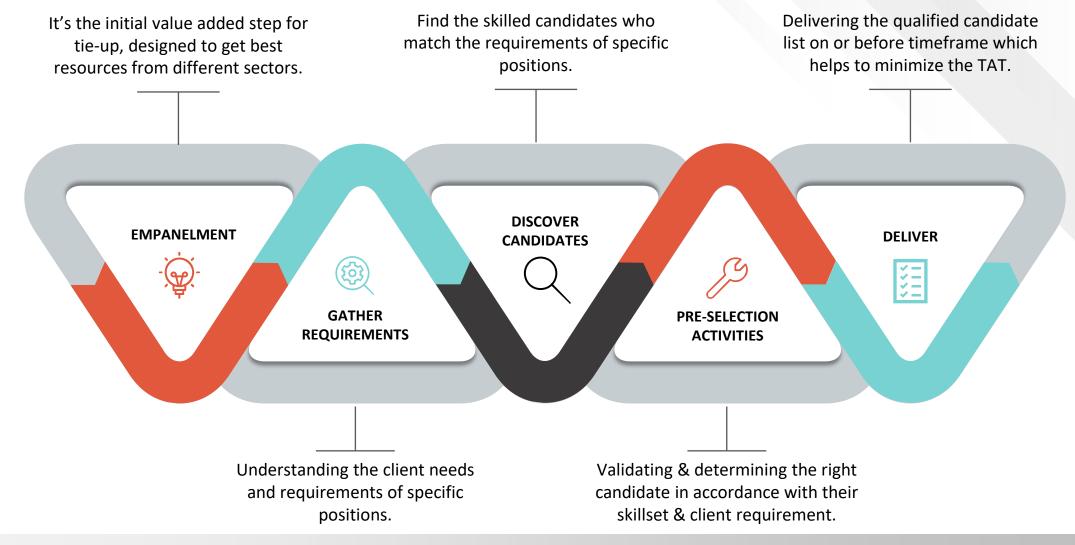

### **Our Services**

At SpotHigher Careers, we are offering many services which help the client to decide and select the right candidate.

#### **Recruitment Management**

We as a company helps clients find the right people as per the clients requirements by creating a proper hiring strategy

#### **Performance Management**

Systematic approach to measuring the performance of employees. Which keeps the organization align to its subjective goals with available resources.

#### **Compensation Management**

The discipline for determining employees' appropriate pay and benefits.

#### Background Verification

Background verification is process of confirming an individuals identity and past employment history.

#### HR Helpdesk

Manage requests or queries from multiple channels. We streamline our workflows by eliminating repetitive or unique problem and deliver quick solutions.

#### Strategic HR

We listen & help the client in implementing their HR activity program.

22